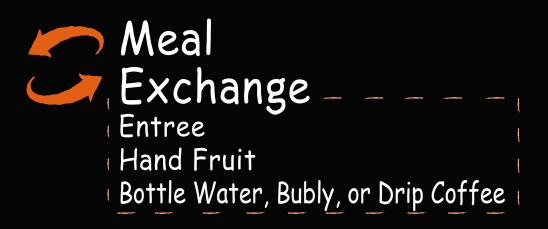

Contains: soybeans, wheat

Meal Exchange Includes

- Entree

- Hand Fruit

- Bottle Water, Bubly, or Drip Coffee

vegetarian