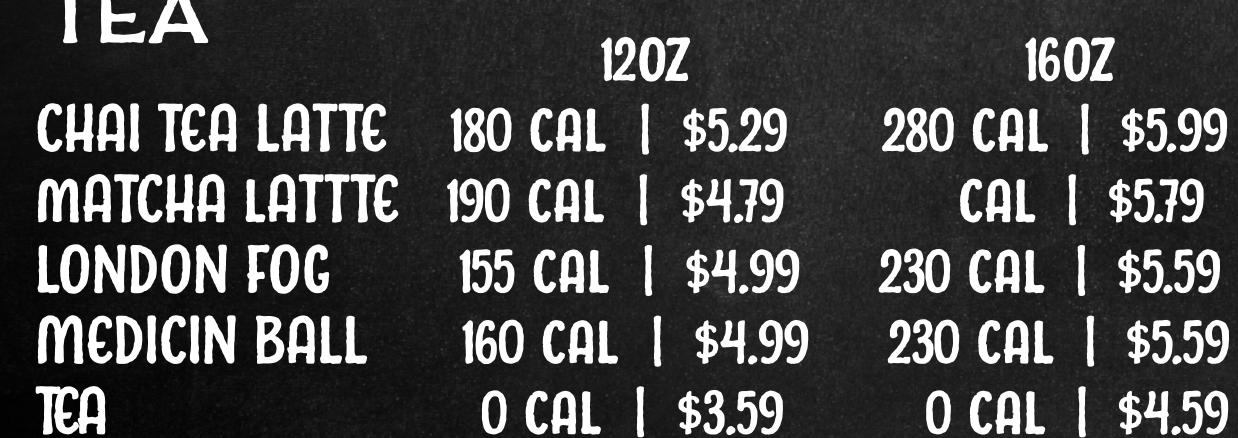

| 5 CAL   \$3.59   | 5 CAL   \$5.29   |
| MOCHA             | 300 CAL   \$5.29 | 530 CAL   \$7.29 |
| DIRTY CHAI        | 200 CAL   \$6.29 | 310 CAL   \$7.59 |
| HOT CHOCOLATE     | 350 CAL   \$3.79 | 560 CAL   \$4.79 |
| TEFA              |                  |                  |

### SPECIALTIES

GEORGE FRAPP
ITALIAN SODAS
LOTUS ENERGY
SPARKLING LEMONADES
FLAVORED LEMONADES
SMOOTHIE
MILK SHAKES

600 CAL | \$8.29
260 CAL | \$7.29
5 CAL | \$7.29
5 CAL | \$6.99
5 CAL | \$8.29



#### MILK OPTIONS

- · Whole Milk
- · Coconut Milk + \$.50
- · Oat Milk + \$.50
- · Almond Milk + \$.50

#### **ADD-INS**

· Expresso Shot + \$1.99

160Z

- · Honey +\$1.29
- · Cold Foam +1.99
- · Caramel or Chocolate Sauce + \$1.29
- · Lotus Shot +\$1.99
- · Protein Powder +\$1.09
- · Peanut Butter + \$0.99



## BREAKFAST

8:00AM - 10:30AM

EGG & CHEESE BURRITO Scrambled eggs, tater tots, and cheddar cheese in a flour tortilla Contains: eggs, wheat, dairy

695 CAL | \$6.99

EGG & CHEESE ENGLISH MUFFIN Contains: eggs, wheat, dairy

295 CAL | \$5.99

BACON, EGG, & CHEESE ENGLISH MUFFIN 295 CAL | \$7.99

Contains: eggs, wheat, dairy

BACON, ECG, & CHEESE BURRITO

725 CAL | \$7.99

Bacon bits, scrambled eggs, tater tots, and cheddar cheese in a flour tortilla Contains: eggs, wheat, dairy

SAUSACE, ECC, & CHEESE ENCLISH MUFFIN 295 CAL | \$7.99

Contains: eggs, wheat, dairy

SOYRIZO BURRITO

865 CAL | \$7.99

Soyrizo scramble, tater tots, and yegan cheddar cheese in a flour tortilla Contains: soubeans, wheat

TOAST & BUTTER/JAM S

cheddar cheese on potato bun Contains: soybeans, wheat

SOUTHWEST TO