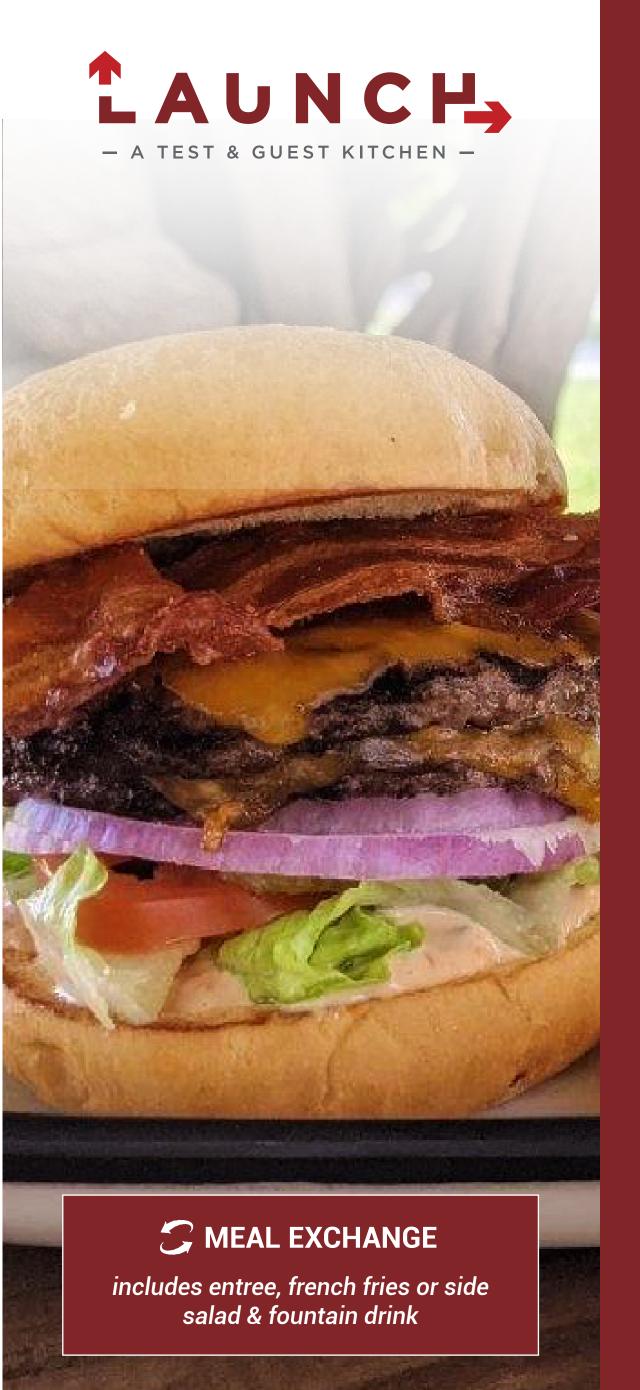

# BURGERS

choice of french fries or side salad

## **BULLDOG DOUBLE CHEESEBURGER** 885 CAL | \$13.99

two beef patties, cheddar cheese, lettuce, tomato, red onion, dill pickles, Redlands island sauce on a potato bun contains: wheat, egg, milk