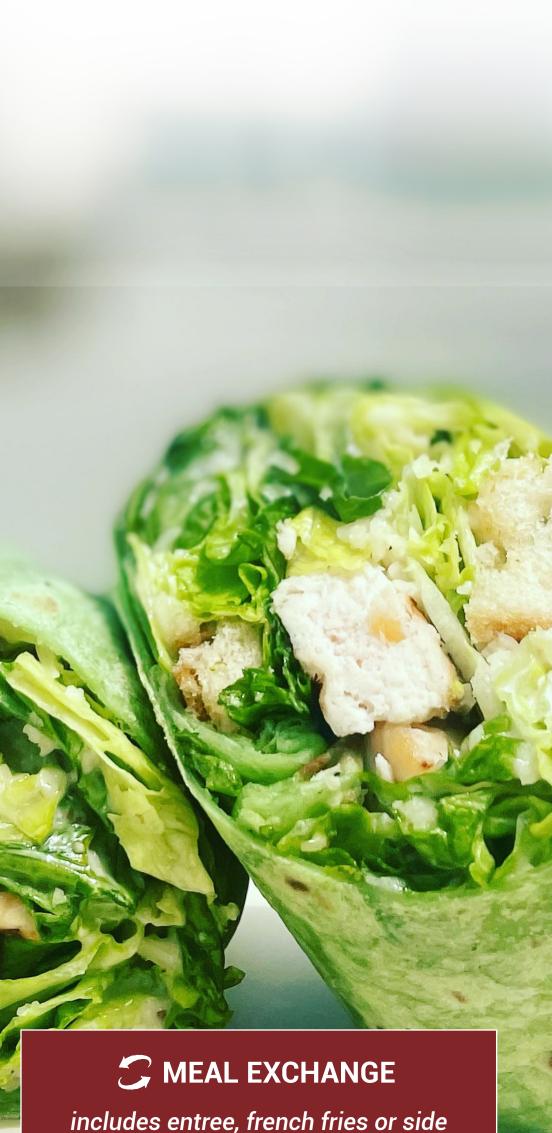

# SALADS

make any salad into a wrap! +\$.99

## GRILLED CHICKEN CAESAR SALAD 900 CAL | \$13.99

grilled chicken breast, chopped romaine, house made croutons, parmesan cheese and house made caesar dressing

contains: milk, wheat, eggs, soybeans, fish